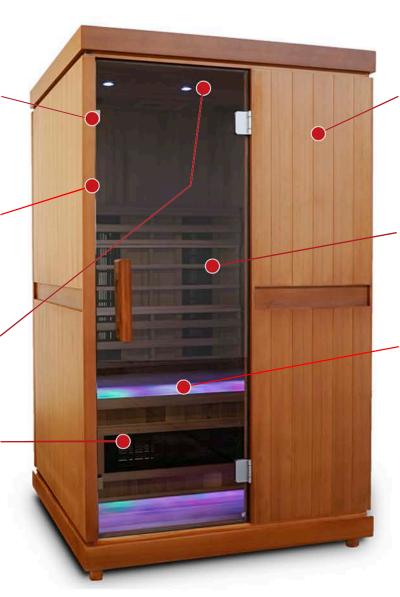

#### Interior Controller

Professional touch sensitive controller with a digital display.

#### Bluetooth

Connect bluetooth with smart device. Zero RF when not in use.

#### **Near Infrared LED**

Enjoy 12 colors plus near infrared cold light therapy.

### **Tempered Glass**

8mm tempered glass for ultimate thermal retention.

#### **Canadian Cedar**

Only the best Western Red Canadian Cedar. Natural Antimicrobial. PEFC™ certifed green.

### Carbon + Spectrum™

Spectrum<sup>™</sup> mid and far infrared coupled with carbon 360 far infrared flat panel heaters.

#### **Ergonomic Bench**

Reversible ergonomic bench for ultimate comfort.