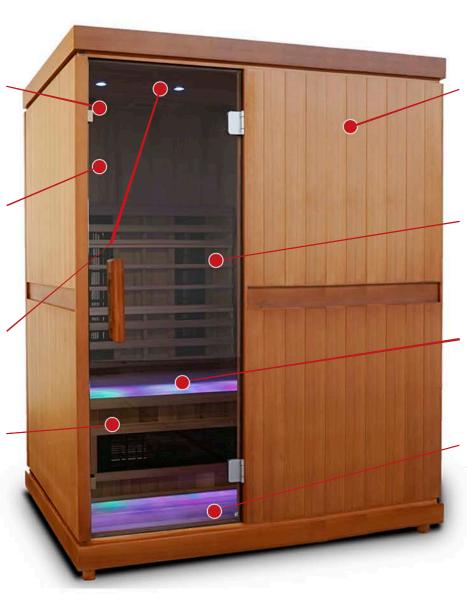

### Interior Controller

Professional touch sensitive controller with a digital display.

#### Bluetooth

Connect bluetooth with smart device. Zero RF when not in use.

### **Near Infrared LED**

Enjoy 12 colors plus near infrared cold light therapy.

# **Tempered Glass**

8mm tempered glass for ultimate thermal retention.

## **Canadian Cedar**

Only the best Western Red Canadian Cedar. Natural Antimicrobial. PEFC™ certifed green.

# Carbon + Spectrum™

Spectrum<sup>™</sup> mid and far infrared coupled with carbon 360 far infrared flat panel heaters.

# **Ergonomic Bench**

Reversible ergonomic bench for ultimate comfort.

#### Floor Heater

Spectrum Carbon built in floor heater.