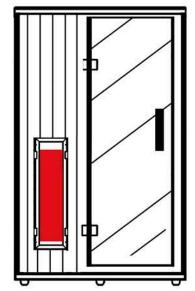

#### Front Wall View

Spectrum Plus<sup>™</sup> UL Listed. Near and Far infrared incoloy heater.

Front Left: 300 Watts