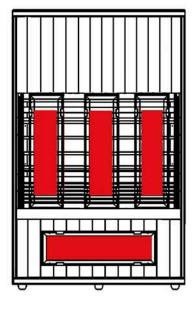

#### **Back Wall View**

Spectrum Plus<sup>™</sup> UL Listed. Near and Far infrared incoloy heaters.

Rear Left: 300 Watts Rear Middle: 300 Watts Rear Right: 300 Watts Bench: 250 Watts