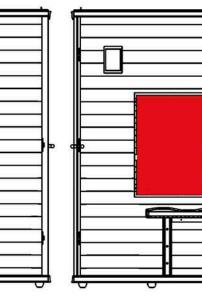

### Side Wall View

Side Wall View

Spectrum Carbon Long wave far infrared carbon heater.

Side Left: 300 Watts

**Spectrum Carbon** Long wave far infrared carbon heater.

Side Right: 300 Watts

Spectrum Carbon Floor: 200 Watts